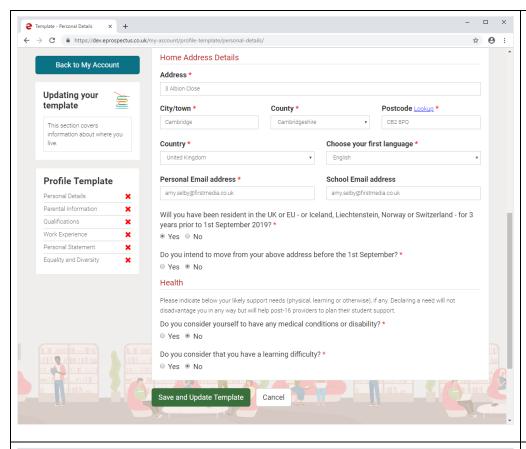

Hinchingbrooke Schoo

Personal Details continued Add your address and any health needs you have.

Click **Save and Update Template** to save your changes.

Parental Information
Here you need to enter your parent/carer/guardian's details (Please note you should live with this person). If special circumstances apply and you don't live with this person then fill in their address.

Once you have filled in all the fields click **Save and Update Template** to save your changes.

Personal Statement
This section gives you an opportunity to promote yourself and your achievements.

Click **Save and Update Template** to save your changes