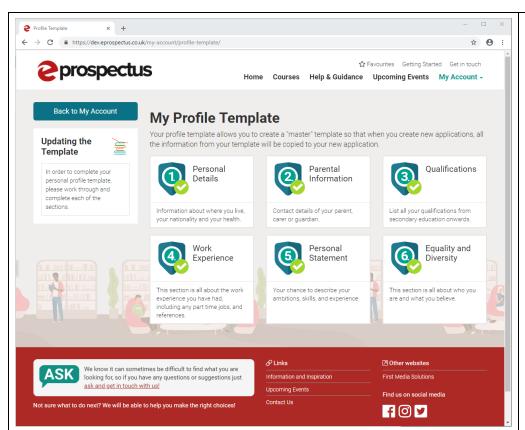

## My Profile Template

V1.1

## **Filling in your Profile Template**

Step by step instructions for filling in your profile template in the new eProspectus.

\*Please note the version of your site may be slightly different to what is shown in this document\*

Hinchingbrooke Schoo

Personal Details continued Add your address and any health needs you have.

Click **Save and Update Template** to save your changes.

Parental Information
Here you need to enter your parent/carer/guardian's details (Please note you should live with this person). If special circumstances apply and you don't live with this person then fill in their address.

Once you have filled in all the fields click **Save and Update Template** to save your changes.

Personal Statement
This section gives you an opportunity to promote yourself and your achievements.

Click **Save and Update Template** to save your changes

Equality and Diversity
Here you need to fill in your
sexual orientation and
religious beliefs. If you don't
wish to enter these, just
select the **Prefer Not To Say**option in the drop down

Click **Save and Update Template** to save your changes