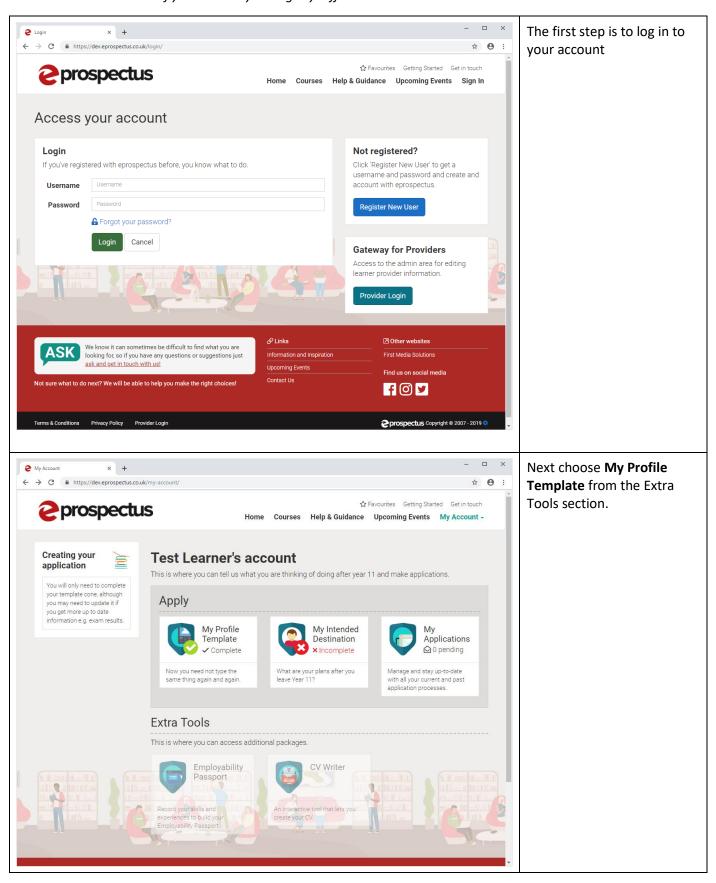

## **Filling in your Profile Template**

Step by step instructions for filling in your profile template in the new eProspectus.

\*Please note the version of your site may be slightly different to what is shown in this document\*