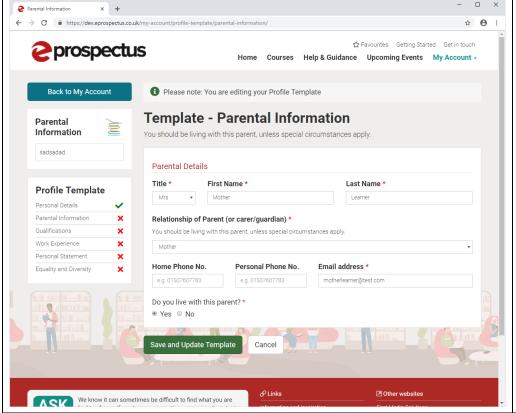

Hinchingbrooke Schoo

Personal Details continued Add your address and any health needs you have.

Click **Save and Update Template** to save your changes.

Parental Information
Here you need to enter your parent/carer/guardian's details (Please note you should live with this person). If special circumstances apply and you don't live with this person then fill in their address.