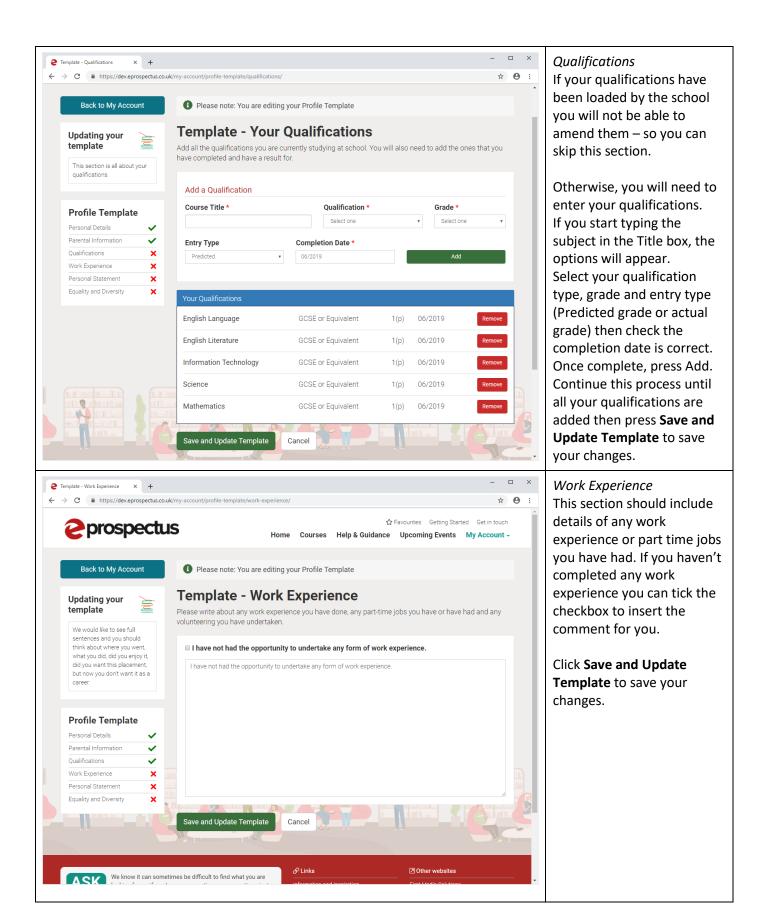

Once you have filled in all the fields click **Save and Update Template** to save your changes.

Personal Statement
This section gives you an opportunity to promote yourself and your achievements.

Click **Save and Update Template** to save your changes