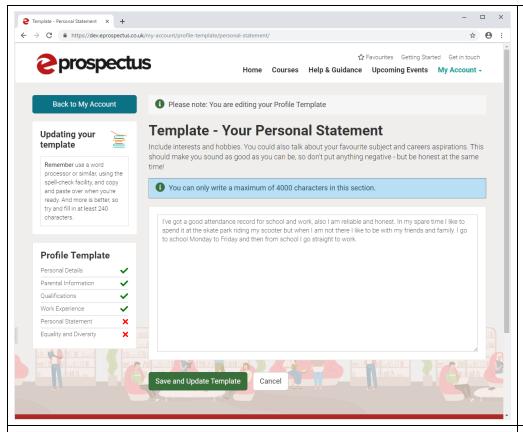

Once you have filled in all the fields click **Save and Update Template** to save your changes.

Personal Statement
This section gives you an opportunity to promote yourself and your achievements.

Click **Save and Update Template** to save your changes