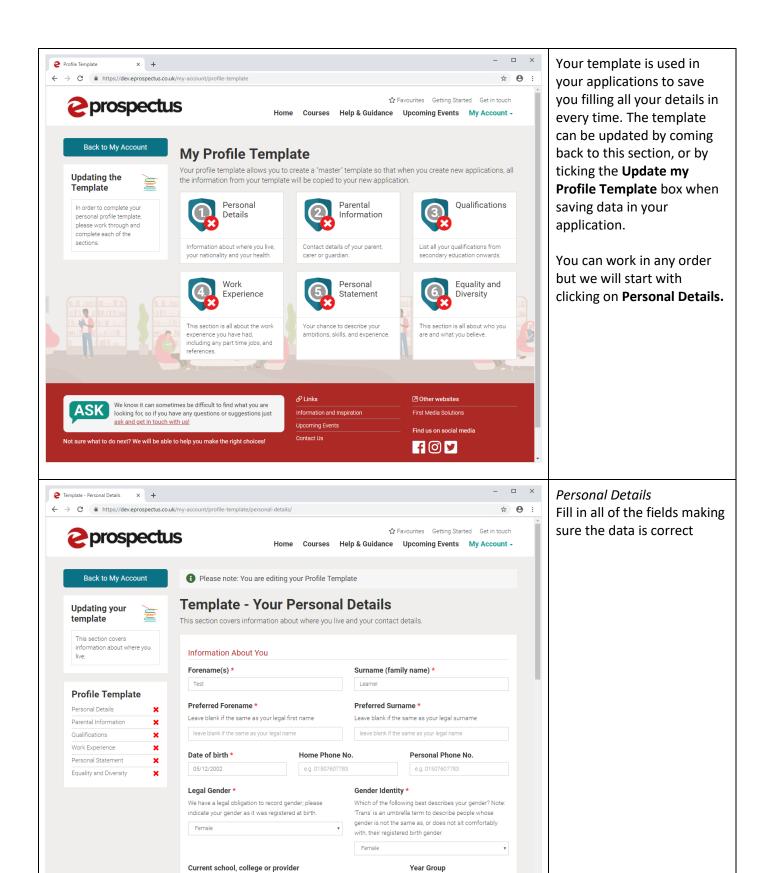

Hinchingbrooke Schoo

Personal Details continued Add your address and any health needs you have.

Click **Save and Update Template** to save your changes.

Parental Information
Here you need to enter your parent/carer/guardian's details (Please note you should live with this person). If special circumstances apply and you don't live with this person then fill in their address.