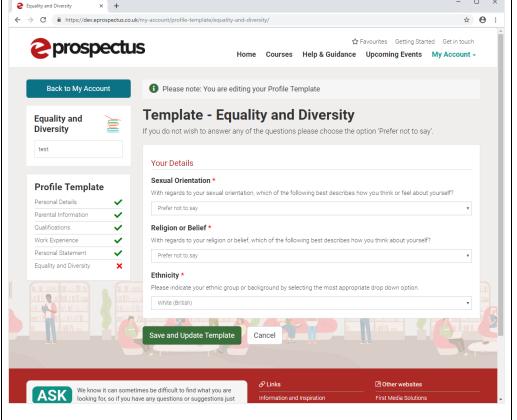

Equality and Diversity
Here you need to fill in your
sexual orientation and
religious beliefs. If you don't
wish to enter these, just
select the **Prefer Not To Say**option in the drop down

Click **Save and Update Template** to save your changes